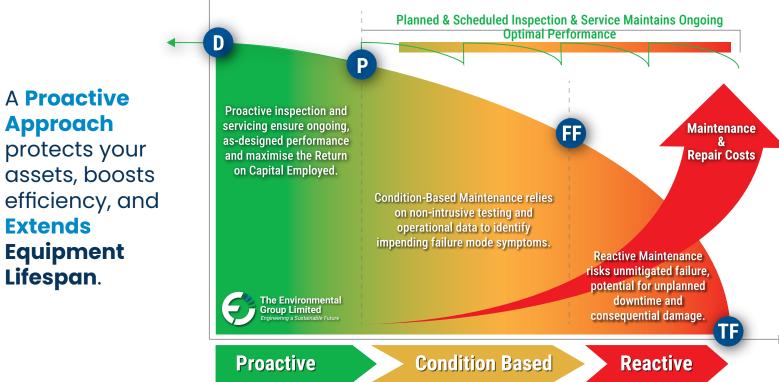

The Environmental Group Limited - TAPC

D: Defect

%+61 (02) 4272 5233 (International) @ environmental.com.au

P: Potential Failure

FF: Functional Failure

TF: Total Failure

All Defects, require targeted and specific Corrective Intervention