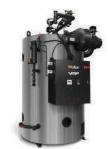

### FB-W

Zero Emissions • Combustion-Free

Quiet Operation • Zero NOx Emissions

Our hot-water electric boiler feature fully-insulated pressure vessels for minimal radiation losses, and our signature rugged design.

SIZE RANGE: 12 kW