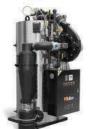

### **VSRT**

Industry's Smallest Footprint • Highest Steam Quality

The world's first fully wetted, refractory-free, Vertical Spiral-Rib Tubeless boiler.

SIZE RANGE 9.5 BHP

### **VSRT-250**

Industry Leading Efficiencies • Compact Footprint Rapid steaming, unmatched warranty, lowest Total Cost of Ownership.

9.5 BHP

SIZE RANGE:

VMP