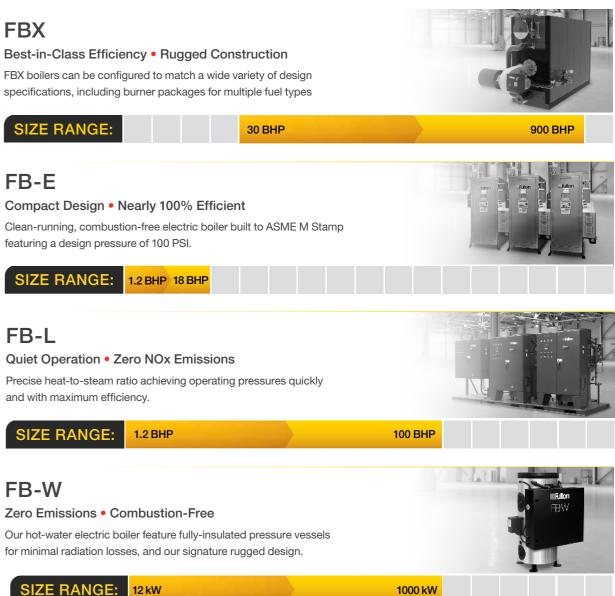

# Heavy-Duty Design • No Tubes to Replace

Proven through decades of successful installations to provide exceptional value over the lifetime of the boiler.

**40 BHP** 

250 BHP

1,000 BHP

#### SIZE RANGE: 1.2 BHP

and with maximum efficiency.

featuring a design pressure of 100 PSI.

1.2 BHP 18 BHP

SIZE RANGE:

### FB-W

Zero Emissions • Combustion-Free

Quiet Operation • Zero NOx Emissions

Our hot-water electric boiler feature fully-insulated pressure vessels for minimal radiation losses, and our signature rugged design.

SIZE RANGE: 12 kW

#### SIZE RANGE:

The Enviornmental Group Limited

www.environmental.com.au

**60 BHP** 

125 BHP

SIZE RANGE: FB-E Compact Design • Nearly 100% Efficient

FB-L

FBX